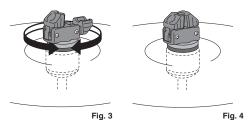

## WingLoc

Pearl's patented WingLoc's quick release design makes attaching and removing cymbals quick and easy.

To attach, keep the wings open and place the WingLoc and the Upper Cymbal Washer over the Cymbal Post as shown (Fig.2).

#### NOTE

- •Do not force the wings closed. If you feel resistance, rotate the WingLoc slightly to align the threads and try closing the wings again.
- •Do not tighten the WingLoc when both wings are in the locked position to prevent wear to the threads.
- Keep the WingLoc in the locked position when transporting to avoid breakage or loss.