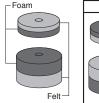

# **Reversible Cymbal Washer**

The CH-1030B/CH-1030C Cymbal Holder is equipped with Reversible Cymbal Washers with a Felt side and Foam side. With the Foam side against the cymbal, a bright, clear sound with long sustain is achieved. The Felt side gives a warmer and softer sound. Mix and match the top and bottom Reversible Cymbal Washers to find the sound you like best (Fig.6).

Fig. 6