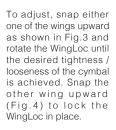

## WingLoc

Pearl's patented WingLoc's quick release design makes attaching and removing cymbals quick and easy.

To attach, keep the wings open and place the WingLoc and the Upper Cymbal Washer over the Cymbal Post as shown (Fig.2).