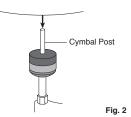

## WingLoc

Pearl's patented WingLoc's quick release design makes attaching and removing cymbals quick and easy.

To attach, keep the wings open and place the WingLoc and the Upper Cymbal Washer over the Cymbal Post as shown (Fig.2).