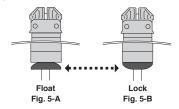

## **Reversible Seat Cup**

The Seat Cup is reversible and can be set to Float, to allow cymbals to move freely, when set in the position shown in (Fig.5-A) or it can Lock, to prevents rattle in recording situations, when set in the position shown in (Fig.5-B).