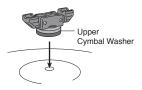

# **Reversible Cymbal Washer**

The CH-1030B/CH-1030C Cymbal Holder is equipped with Reversible Cymbal Washers with a Felt side and Foam side. With the Foam side against the cymbal, a bright, clear sound with long sustain is achieved. The Felt side gives a warmer and softer sound. Mix and match the top and bottom Reversible Cymbal Washers to find the sound you like best (Fig.6).

Fig. 6