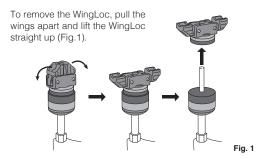

## WingLoc

Pearl's patented WingLoc's quick release design makes attaching and removing cymbals quick and easy.

To attach, keep the wings open and place the WingLoc and the Upper Cymbal Washer over the Cymbal Post as shown (Fig.2).

#### NOTE

- •Do not force the wings closed. If you feel resistance, rotate the WingLoc slightly to align the threads and try closing the wings again.
- •Do not tighten the WingLoc when both wings are in the locked position to prevent wear to the threads.
- Keep the WingLoc in the locked position when transporting to avoid breakage or loss.