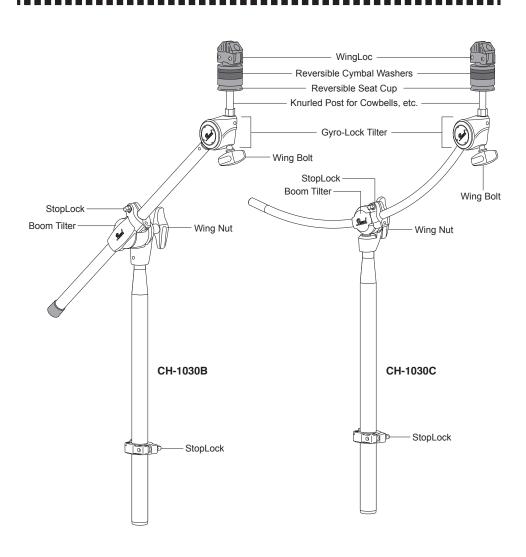

# PEARL CYMBAL HOLDER CH-1030B / CH-1030C

## **Instruction Manual**

Congratulations on your purchase!
For optimum performance, please read this Instruction Manual before playing.



## WingLoc

Pearl's patented WingLoc's quick release design makes attaching and removing cymbals quick and easy.



To attach, keep the wings open and place the WingLoc and the Upper Cymbal Washer over the Cymbal Post as shown (Fig.2).









#### NOTE

- •Do not force the wings closed. If you feel resistance, rotate the WingLoc slightly to align the threads and try closing the wings again.
- •Do not tighten the WingLoc when both wings are in the locked position to prevent wear to the threads.
- Keep the WingLoc in the locked position when transporting to avoid breakage or loss.

## **Reversible Seat Cup**

The Seat Cup is reversible and can be set to Float, to allow cymbals to move freely, when set in the position shown in (Fig.5-A) or it can Lock, to prevents rattle in recording situ